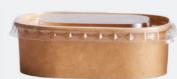

#### MINI PAPERWAY RECTANGULAR CONTAINER

Mini Paperway is the small NEW Paper Rectangular Container&Lid, suitable for all side dishes, snacks or for dipping those large wedges.

Available in Kraft PP lined in two sizes 150ml and 250ml with a common PET lid which compliments the large Paperway Kraft PP containers.

#### 250 KRAFT PP MINI PAPERWAY™ RECTANGULAR CONTAINER

CODE: PRC250KPP SIZE: 250ml

QTY/SLEEVE : 50 units x 10 sleeves QTY/CARTON : 500 units