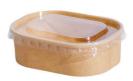

#### MINI PAPERWAY RECTANGULAR CONTAINER

Mini Paperway is the small NEW Paper Rectangular Container&Lid, suitable for all side dishes, snacks or for dipping those large wedges.

Available in Kraft PP lined in two sizes 150ml and 250ml with a common PET lid which compliments the large Paperway Kraft PP containers.

#### 150 KRAFT PP MINI PAPERWAY™ RECTANGULAR CONTAINER

CODE: PRC150KPP SIZE: 150ml

QTY/SLEEVE : 50 units x 10 sleeves QTY/CARTON : 500 units