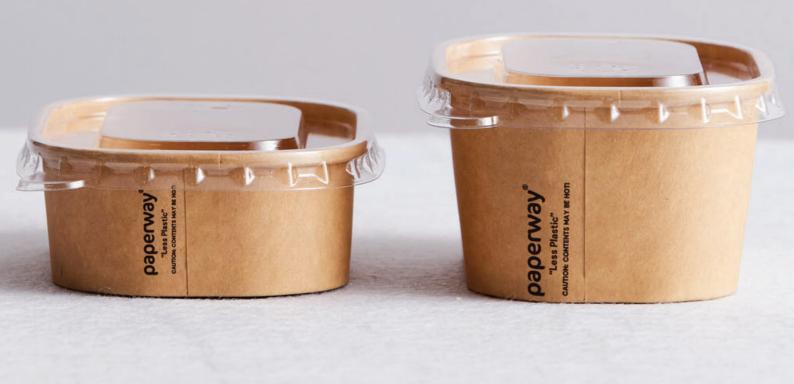

#### MINI PAPERWAY RECTANGULAR CONTAINER

Mini Paperway is the small NEW Paper Rectangular Container&Lid, suitable for all side dishes, snacks or for dipping those large wedges.

Available in Kraft PP lined in two sizes 150ml and 250ml with a common PET lid which compliments the large Paperway Kraft PP containers.

#### 150 KRAFT PP MINI PAPERWAY™ RECTANGULAR CONTAINER

CODE: PRC150KPP SIZE: 150ml

QTY/SLEEVE : 50 units x 10 sleeves QTY/CARTON : 500 units

#### 250 KRAFT PP MINI PAPERWAY™ RECTANGULAR CONTAINER

CODE: PRC250KPP SIZE: 250ml

QTY/SLEEVE : 50 units x 10 sleeves QTY/CARTON : 500 units