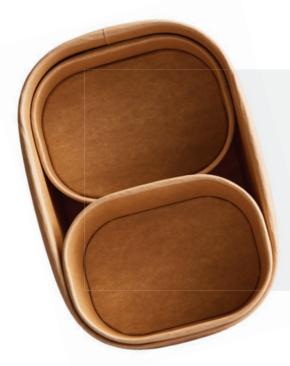

The Mini Paperway will allow you versatility with larger profile 500, 650, 750 and 1000ml as they fit snuggly in these profiles to provide a compartment pack.

### Built to perfectly fit snuggly into the full PP Paperway® range.