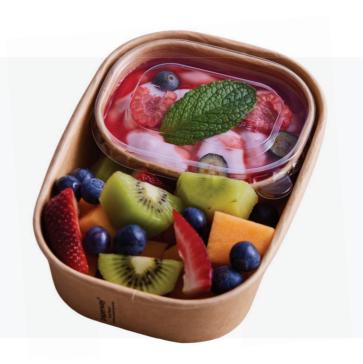

The Mini Paperway will allow you versatility with larger profile 500, 650, 750 and 1000ml as they fit snuggly in these profiles to provide a compartment pack.

### Built to perfectly fit snuggly into the full PP Paperway® range.