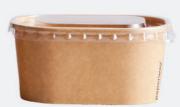

#### MINI PAPERWAY RECTANGULAR CONTAINER

Mini Paperway is the small NEW Paper Rectangular Container&Lid, suitable for all side dishes, snacks or for dipping those large wedges.

Available in Kraft PP lined in two sizes 150ml and 250ml with a common PET lid which compliments the large Paperway Kraft PP containers.

#### PET LID TO SUIT PAPERWAY™ MINI RECTANGULAR CONTAINER

CODE : PRCMLID SIZE : To Suit all

QTY/SLEEVE : 50 units x 10 sleeves QTY/CARTON : 500 units