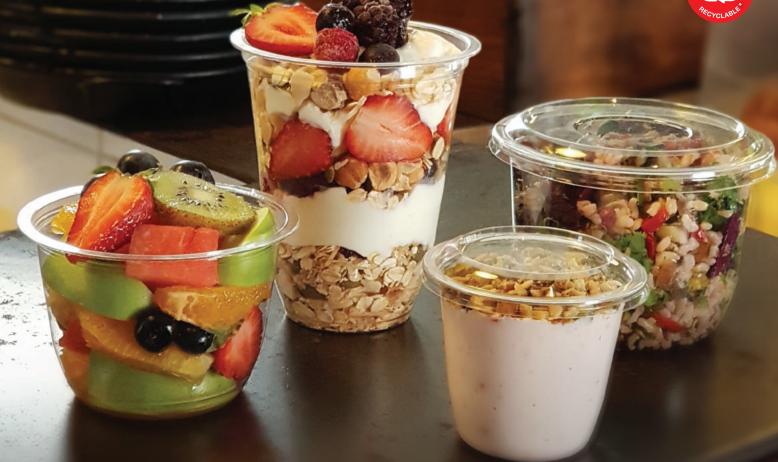

## **ENVIRO CLEAR POTS**

<sup>×</sup>OOD SAFE

- Convenient pots for a myriad of uses
- Simple design profile with glass like clarity
- Made from durable PET resin
- Premium quality and crack resistant
- · Raised lids designed for stacking
- Lids snap securely onto the pots
- Air-tight closure extends food freshness
- · Perfect for breakfast meals, yoghurt, fruit salad and snacks
- Positive enviro-profile and 100% recyclable\*

| Code    | Description                           | Diameter | Height | QTY/CTN |
|---------|---------------------------------------|----------|--------|---------|
| EWDP45  | 40Z PET CLEAR POT & LID - ENVIROWARE  | 75mm     | 60mm   | 300     |
| EWDP8   | 80Z PET CLEAR POT & LID - ENVIROWARE  | 97.5mm   | 65mm   | 300     |
| EWDP015 | 150Z PET CLEAR POT & LID - ENVIROWARE | 97.5mm   | 112mm  | 300     |
| EWDP016 | 160Z PET CLEAR POT & LID - ENVIROWARE | 110mm    | 77mm   | 300     |